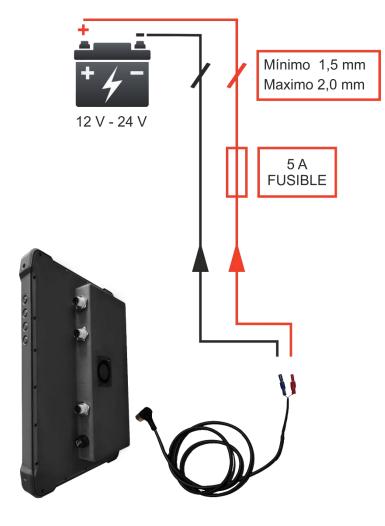

### INSTRUCTIONS

Get positive and negative wires from batery to inside the vehicle, then install the isolated terminal connectors provided by CLEVERCAP

IMPORTANT the main battery cut-off switch should not disconnect power to CAPROAD device

It is the sole responsability of participants to provide direct power from battery in accordance with the provided schema.

The power wires must be flexible, multiwire and isolated - x2 minimum 1,50mm to 2,00mm

The connection must have a 5A "air-type" in-line fuse

When connecting the power terminal make sure you have the correct polarity *RED* (+) is positive / *BLACK* (-) is negative.

Device connection schema

CapRoad equipment installation with support on the dashboard with