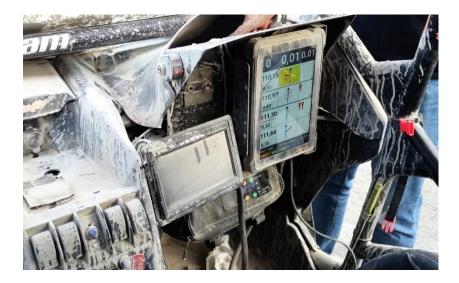

CAP

IMPORTANT the main battery cut-off switch should not disconnect power to CAPROAD device

It is the sole responsability of participants to provide direct power from battery in accordance with the provided schema.

The power wires must be flexible, multiwire and isolated - x2 minimum 1,50mm to 2,00mm

The connection must have a 5A "air-type" in-line fuse

#### IMPORTANT

It is forbidden to cut the cables, modify the connectors or any other parts in the system components. Any damage to the equipment will be paid from the deposit.

Use only the quick plug terminals supplied, if you have old terminals, remove them and use the new ones.

When connecting the power terminal make sure you have the correct polarity *RED* (+) is positive / *BLACK* (-) is negative.

Device connection schema







CapRoad equipment installation with support on the dashboard with

Leave the cables in such a way that they can be checked during verifications.

Once verified, you can put the cables in the best possible way inside the vehicle, using only cable ties. Do not use insulating or other tape to bundle or hold cables.

Don't put the device cables in hidden or difficult-to-access places, the marshals will verify the system, the components are properly installed and that it works correctly, if this is not the case, you will have to redo the wiring.

When removing the system from the vehicle, proceed as follows:

First disconnect the **BLACK (-)** wire, then the postive **RED (+)** lead from the vehicle's quick connect female terminals.

#### IMPORTANT

When you return the equipment, it will be c