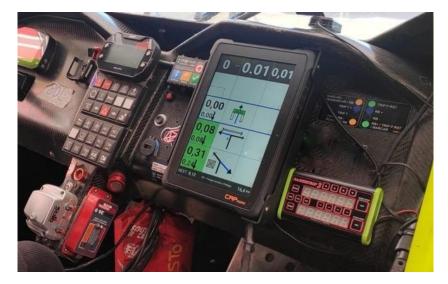

ERCAP

IMPORTANT the main battery cut-off switch should not disconnect power to CAPROAD device

It is the sole responsability of participants to provide direct power from battery in accordance with the provided schema.

The power wires must be flexible, multiwire and isolated - x2 minimum 1,50mm to 2,00mm

The connection must have a 5A "air-type" in-line fuse

#### IMPORTANT

It is forbidden to cut the cables, modify the connectors or any other parts in the system components. Any damage to the equipment will be paid from the deposit.

Use only the quick plug terminals supplied, if you have old terminals, remove them and use the new ones.

When connecting the power terminal make sure you have the correct polarity *RED* (+) is positive / *BLACK* (-) is negative.

Device connection schema







CapRoad equipment installation with support on the dashboard with

Leave the cables in such a way that they can be checked during verifications.

Once verified, you can put the cables in the best possible way inside the vehicle, using only cable ties. Do not use insulating or other tape to bundle or hold cables.

Don't put the device cables in hidden or difficult-to-access places, the marshals will verify the system, the components are properly installed and that it works correctly, if this is not the case, you will have to redo the wiring.

When removing the system from the vehicle, proceed as follows:

First disconnect the **BLACK (-)** wire, then the postive **RED (+)** lead from the vehicle's quick connect female terminals.

#### IMPORTANT

When you return the equipment, it will be