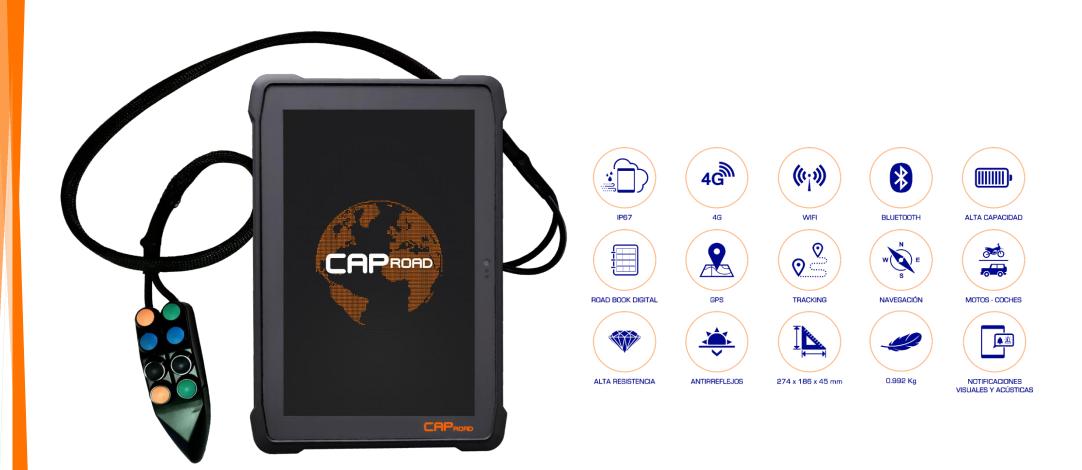

# **INSTALATION PROCEDURE** *CARS / SIDE BY SIDE / TRUCK*

CAP ROAD CERTT 3.9.

## 1. INSTALATION PROCEDURE CARS / SIDE BY SIDE / TRUCK